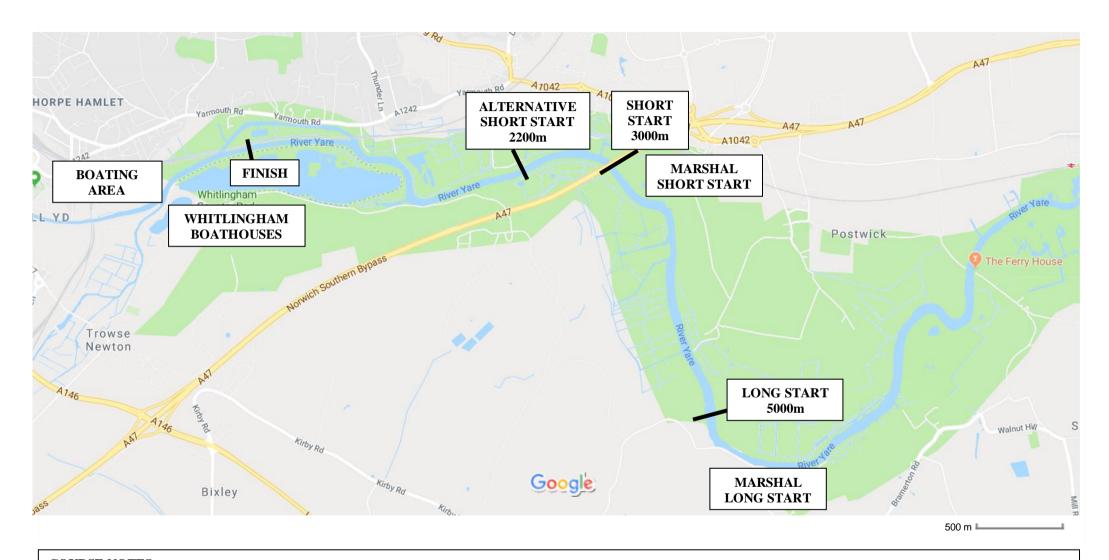

## **COURSE NOTES**

LONG START – EVEN NUMBERS ON NORTH BANK WITH BOWS UPSTREAM; ODD NUMBERS ON SOUTH BANK; LOWEST NUMBER CLOSEST TO THE START SHORT START – POSTWICK ROAD BRIDGE; MARSHALL ON NORTH BANK WITH BOWS UPSTREAM; LOWEST NUMBER CLOSEST TO THE START ALTERNATIVE SHORT START – THE 2200M OPTION WILL BE USED IN THE EVENT OF HIGH WINDS OR STRONG STREAM (RACE COMMITTEE DECISION) FINISH – APPROX 150M DOWNSTREAM FROM THE RAILWAY BRIDGE ALLOWING YARE BC CREWS TO RETURN UNDER BRIDGE NOTE – THESE COURSES RESULT IN A LONG START ROUND TRIP BEING APPROX 11Km AND SHORT COURSE APPROX 7Km